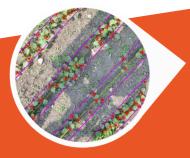

## THE BENEFITS

- Easily evaluate your crop establishment and weed pressure by SWAT zone.
- Create a more accurate variable rate strategy with the data collected.
- Gain a better understanding of crop establishment by linking it to your SWAT MAP.
- Crop and weed data is presented separately, unlike with satellite imagery where NDVI could represent both.
- View early-stage crop establishment before satellite imagery can detect vegetation.
- Extend your scouting reach and scout your fields from anywhere in the world.

## NEW FEATURE ADDED: PLANT STAND COUNT

SWATEAM

Take the manual process of plant stand counting and automate it! The high resolution plant stand count map can be used for data analytics to establish relationships between SWAT zones, in-season growth and yield evaluation.